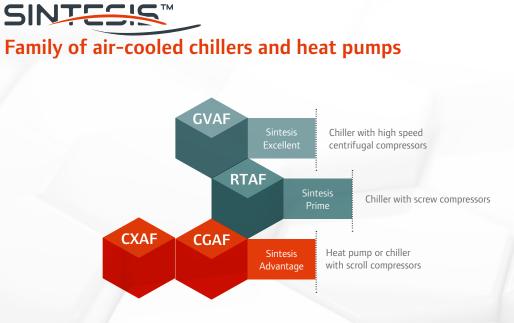

### The Trane Sintesis Advantage range:

- 14 sizes offering capacities from 290-700 kW
- 3 efficiency levels: SE, HE, XE
- 3 low-noise packages: SN, LN, XLN