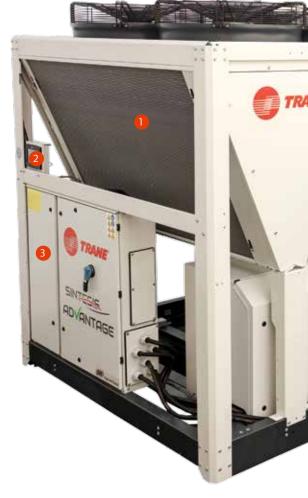

# Trane Technology

Provides the innovative solution that your building needs

CXAF is built on Trane's well-known Sintesis<sup>™</sup> platform, which means it shares many of the same components and technologies with a proven reliability record. This guarantees a smooth operation and reliable comfort for your building users, while also facilitating the life of service technicians and keeping maintenance costs to a minimum.

#### Fin & Tube heat exchanger

Modular design in 'V' shape for maximum performance in a small footprint